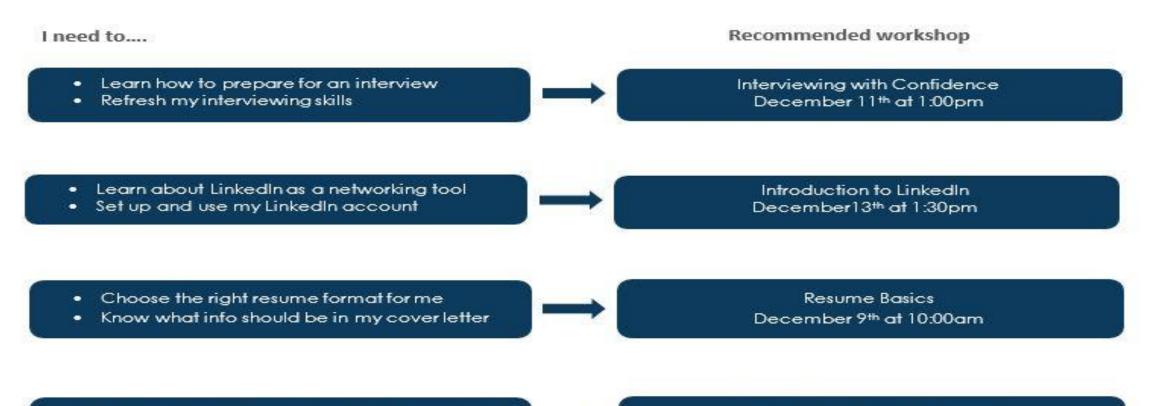

### December 2019 Workshop Guide

Which workshop is right for me?

- Leverage my experience into an advantage
- Learn to combat ageism during interviews

Using Age to Your Advantage December 18<sup>th</sup> at 1:00pm